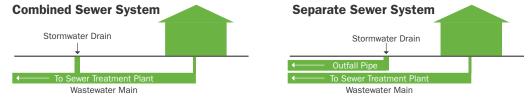

## COMBINED VS. SEPARATE SYSTEMS

In a **Separate Sewer System**, sanitary waste and stormwater are each transported through a separate and distinct piping system. Many municipalities are served by separated sewer collection systems. **Combined Sewer Systems** are also very common, where sanitary waste and stormwater combine and flow through one collection system. During large rain events, excess stormwater in a combined system can cause **Combined Sewer Overflows**, or CSOs. CSOs occur when too much wastewater enters the collection system and the excess, untreated water discharges into local tributaries. CSOs can adversely impact water quality in rivers and streams.